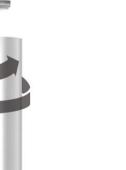

## Regulación de la intensidad lumínica mediante teclado táctil.

*Light intensity adjustment through* the membrane keypad in the front of the lamp.

Mango extraíble y esterilizable.

Removable and sterilizable handle.