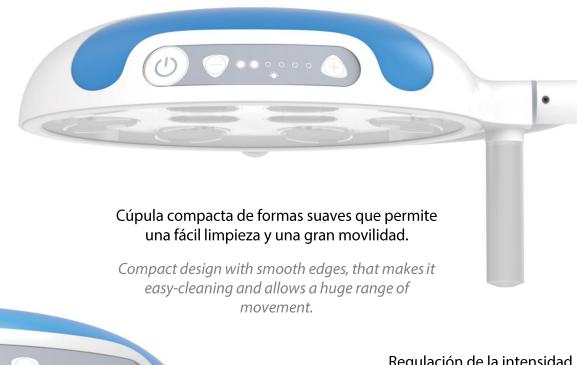

## IG**Iux** series

La serie IGlux ha sido diseñada utilizando LEDS de última generación que mejoran las prestaciones en el campo quirúrgico aportando un mayor rendimiento cromático (CRI) y reduciendo la emisión de calor.

IGlux series has been designed to improve the performance in the surgical field by using the latest LEDS generation that bring a higher colour rendering (CRI) and minimize heat emissions.