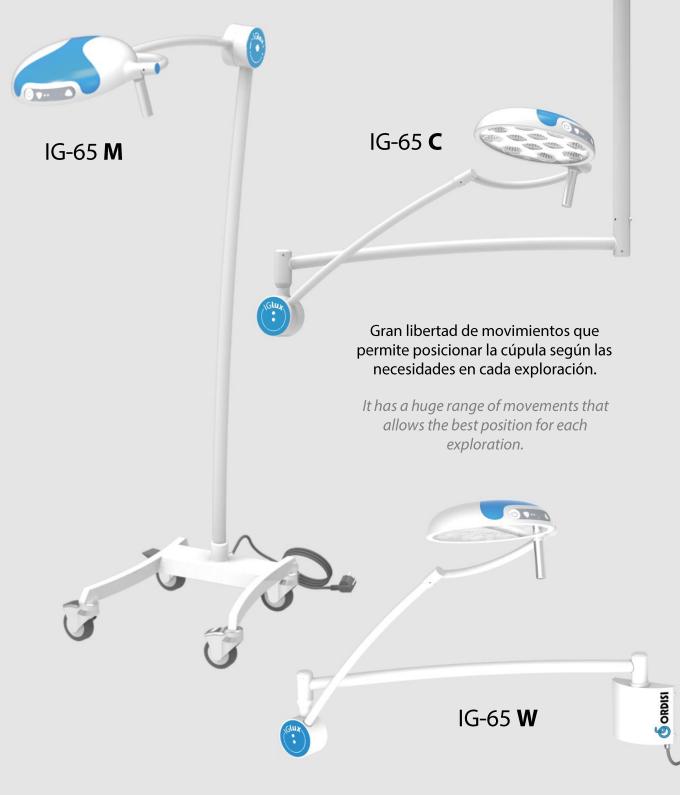

- IG 65 W: Lámpara con soporte para pared | Wall mount •
- IG 65 C: Lámpara con soporte para techo | Ceiling mount
- IG 65 DC: Lámpara con soporte para techo con doble brazo | Ceiling with double arm •
- IG 65 M : Lámpara con base rodable | Moveable lamp
- IG 65 MB : Lámpara con base rodable y equipo de emergencia | Moveable lamp with battery equipment